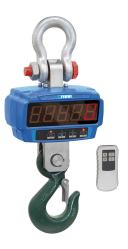

## ART. D010/0300 DIGITAL CRANE SCALES

## **CFERVI**

WITH CAST ALUMINUM STRUCTURE, EQUIPPED WITH BATTERY, CHARGER, INFRARED REMOTE CONTROL AND SOUND SIGNAL DOUBLE UNIT OF...

| Digits sizes         |
|----------------------|
| Capacity             |
| Reading              |
| Minimum weighing     |
| Max weight           |
| Battery              |
| Net weight           |
| EAN Code             |
| Gross weight         |
| Packaging dimensions |
|                      |

## Included

Battery charger 6V 4Ah battery Infrared remote control Upper shackle Hook with anti-slip device