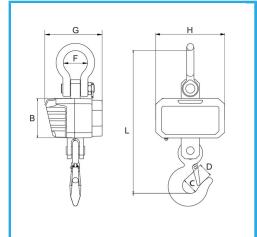

| 40 x 20 mm       |
|------------------|
| 3000 kg          |
| 1 kg             |
| 1 kg             |
| 150%             |
| 1 x 6 V 4 Ah     |
| 7,5 kg           |
| 8012667386115    |
| 8,67 kg          |
| 510x340x300 h mm |